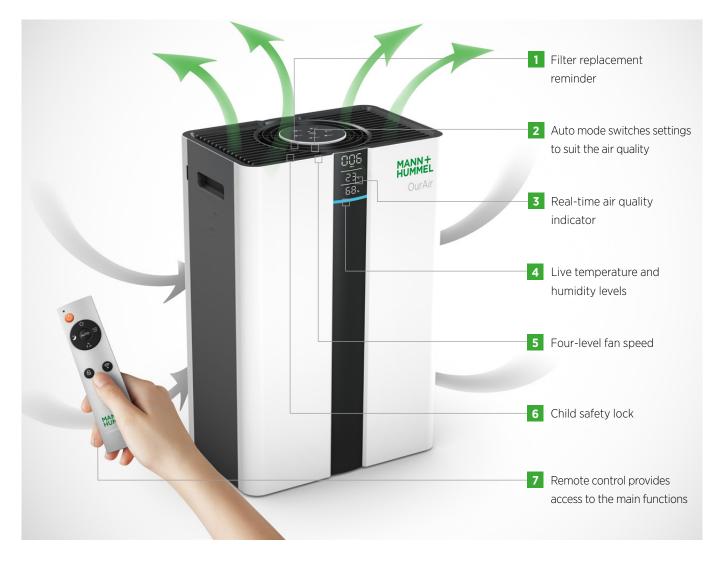

MANN+ HUMMEL

MANN+ HUMMEL

## OurAir SQ 500 Features & Functions

## MOBILE AIR PURIFICATION SYSTEM



## OVERVIEW

OurAir SQ 500 is a portable air purification system that delivers virus-free, safe air in practically any indoor environment. Its individually-tested H14 HEPA filters<sup>1</sup> capture more than 99.995% of viruses, bacteria and other micro-organisms to offer the same supply air purity as many cleanrooms.

## **APPLICATIONS & USE**

OurAir SQ 500 has been designed to provide virus-free air to smaller commercial spaces - such as offices, hotel rooms and retail stores. One OurAir SQ 500 device efficiently cleans the air in a room up to 40 m<sup>2</sup> in size. For larger rooms, OurAir TK 850 and SQ 2500 are suitable for rooms up to 70 m<sup>2</sup> and 200 m<sup>2</sup> respectively.

# OurAir SQ 500 Technical Information

## DIMENSIONS



## **HEPA TECHNOLOGY**

OurAir SQ 5