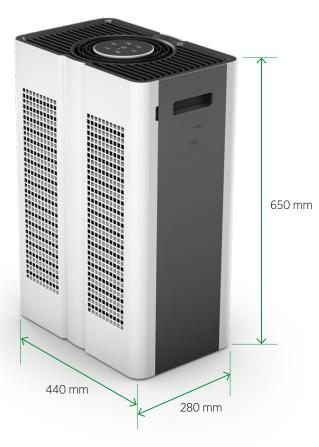

## DIMENSIONS

### **PERFORMANCE DATA**

| TECHNICAL DATA                              | OURAIR SQ 500                                                                  |
|---------------------------------------------|--------------------------------------------------------------------------------|
| $\textbf{Dimensions} (L \times W \times H)$ | 44 x 28 x 65 cm                                                                |
| Recommended Room Size                       | ~ 40 m²                                                                        |
| Net Weight (with filter)                    | 11.3 kg                                                                        |
| Cabinet Material                            | ABS plastic                                                                    |
| Max. Power Consumption                      | 85 W                                                                           |
| Air Flow Rate                               | Max. 500 m³/h                                                                  |
| Air Exchange Rate                           | ~ 5 times/hour (40 m² room), ~ 6 times/hour (35 m² room)                       |
| Filtration Efficiency                       | H14 <sup>1</sup> (captures > 99.995% of viruses, bacteria and micro-organisms) |