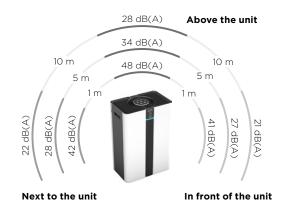

## SOUND OUTPUT

Noise level at various distances and directions at fan speed level 3.